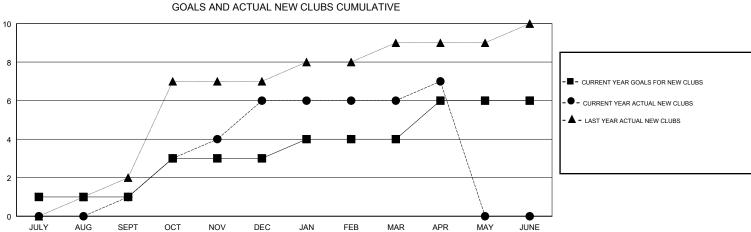

### GMT CA

| Clubs         |               |           |               | Members               |                           |                         |                                                    |  |
|---------------|---------------|-----------|---------------|-----------------------|---------------------------|-------------------------|----------------------------------------------------|--|
|               | RESULTS FOR   | 2017-2018 |               | RESULTS FOR 2017-2018 |                           |                         |                                                    |  |
| QUARTER       | NEW CLUB GOAL | NEW CLUBS | DROPPED CLUBS | QUARTER               | MEMBER GROWTH NET<br>GOAL | MEMBER GROWTH<br>ACTUAL | DROPPED<br>MEMBERS ACTUAL<br>(including transfers) |  |
| JULY/AUG/SEPT | 1             | 1         | 0             | JULY/AUG/SEPT         | 20                        | 95                      | 95                                                 |  |
| OCT/NOV/DEC   | 2             | 5         | 0             | OCT/NOV/DEC           | 40                        | 252                     | 173                                                |  |
| JAN/FEB/MAR   | 1             | 0         | 1             | JAN/FEB/MAR           | 15                        | 88                      | 55                                                 |  |
| APR/MAY/JUNE  | 2             | 1         | 0             | APR/MAY/JUNE          | 50                        | 175                     | 17                                                 |  |