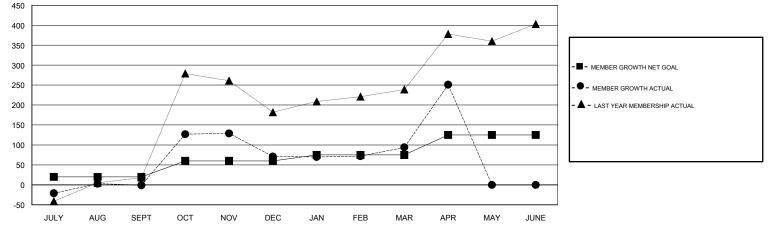

### GMT CA

| Clubs         |               |           |               | Members               |                           |                         |                                                    |  |
|---------------|---------------|-----------|---------------|-----------------------|---------------------------|-------------------------|----------------------------------------------------|--|
|               | RESULTS FOR   | 2017-2018 |               | RESULTS FOR 2017-2018 |                           |                         |                                                    |  |
| QUARTER       | NEW CLUB GOAL | NEW CLUBS | DROPPED CLUBS | QUARTER               | MEMBER GROWTH NET<br>GOAL | MEMBER GROWTH<br>ACTUAL | DROPPED<br>MEMBERS ACTUAL<br>(including transfers) |  |
| JULY/AUG/SEPT | 1             | 1         | 0             | JULY/AUG/SEPT         | 20                        | 95                      | 95                                                 |  |
| OCT/NOV/DEC   | 2             | 5         | 0             | OCT/NOV/DEC           | 40                        | 252                     | 173                                                |  |
| JAN/FEB/MAR   | 1             | 0         | 1             | JAN/FEB/MAR           | 15                        | 88                      | 55                                                 |  |
| APR/MAY/JUNE  | 2             | 1         | 0             | APR/MAY/JUNE          | 50                        | 175                     | 17                                                 |  |